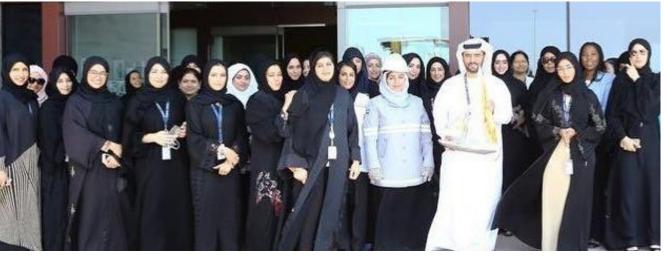

## WOMEN Committee Initiatives

- WISTA Events
- Committee Election (Emirati Women's Day)
- General Women's Union Event
- Federal National Council Event
- Al Liwan Meetings