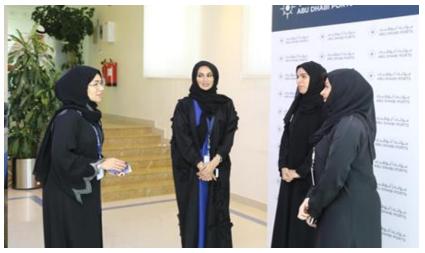

## WOMEN Committee Initiatives

- WISTA Events
- Committee Election (Emirati Women's Day)
- General Women's Union Event
- Federal National Council Event
- Al Liwan Meetings