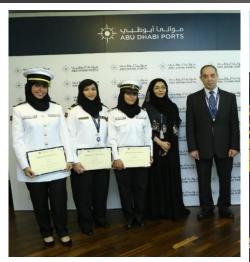

## WOMEN Committee Initiatives

- Female Captain Training Program
- First VTS Female Operator
- Female Quay Crane Operators